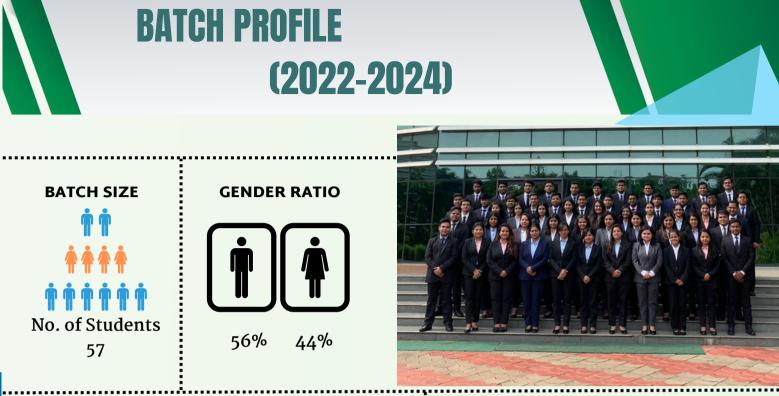

### WORK EXPERIENCE

| Freshers •     | 77% |
|----------------|-----|
| 1-12 Months 🧃  | 11% |
| 13-24 Months   | 8%  |
| 25-36 Months 🧃 | 4%  |