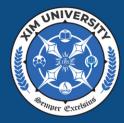

### WORK EXPERIENCE

| Freshers •     | 77% |
|----------------|-----|
| 1-12 Months 🧃  | 11% |
| 13-24 Months   | 8%  |
| 25-36 Months 🧃 | 4%  |